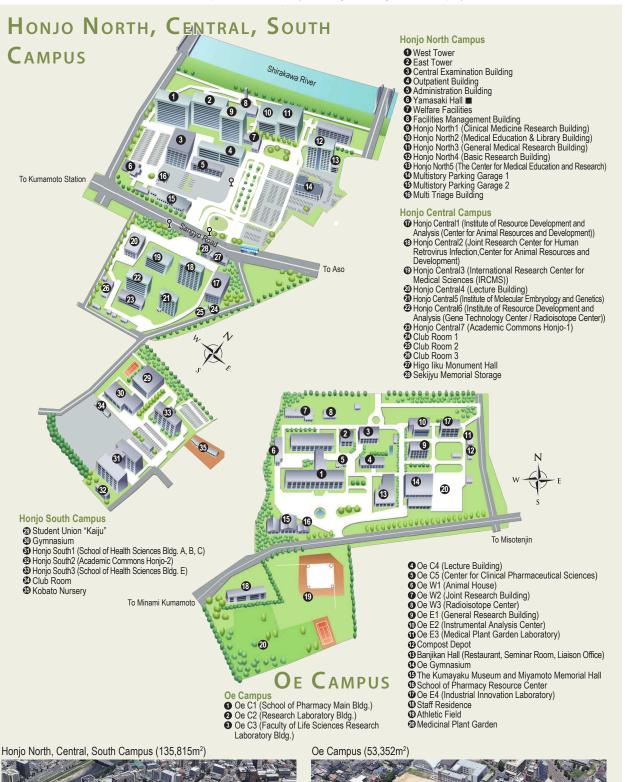

# **Table of Contents**

| 1 Introduction            | -     | Table of Contents                                                                                                                                |
|---------------------------|-------|--------------------------------------------------------------------------------------------------------------------------------------------------|
|                           |       | Message from the President                                                                                                                       |
|                           |       | Vision, Goals                                                                                                                                    |
|                           | 3     | Organization                                                                                                                                     |
| 2 Faculties and Schools   | 4     | Faculty of Letters                                                                                                                               |
|                           | 5     | Faculty of Law                                                                                                                                   |
|                           | 6     | Graduate School of Social and Cultural Sciences                                                                                                  |
|                           |       | Faculty of Humanities and Social Sciences                                                                                                        |
|                           | 8-9   | Faculty of Education / Graduate School of Education (Professional Graduate School)                                                               |
|                           | 10    | Faculty of Science                                                                                                                               |
|                           | 11    | Faculty of Engineering                                                                                                                           |
|                           |       | Faculty of Advanced Science and Technology / Graduate School of Science and Technology                                                           |
|                           | 14-15 | School of Medicine / Graduate School of Medical Sciences / Graduate School of Health Sciences                                                    |
|                           | 16    | School of Pharmacy / Graduate School of Pharmaceutical Sciences                                                                                  |
|                           | 17-18 | Faculty of Life Sciences                                                                                                                         |
|                           | 19    | Undergraduate and Graduate Courses                                                                                                               |
| 3 Centers and Institutes  | 20    | Institute of Molecular Embryology and Genetics / Institute of Industrial Nanomaterials /                                                         |
|                           |       | Priority Organization for Innovation and Excellence / Organization for Globalization                                                             |
|                           | 21    | Headquarters for Admissions and Education / Institute of Light Metals (ILM)                                                                      |
|                           | 22    | International Research Center for Medical Sciences (IRCMS)<br>International Research Organization for Advanced Science and Technology (IROAST) / |
|                           | 22    | Center for Management of Information Technologies /                                                                                              |
|                           |       | Kumamoto Innovative Development Organization / Research Center for Instuctional Systems                                                          |
|                           | 23    | Eisei-Bunko Research Center / Center for Water Cycle, Marine Environment, and Disaster Management                                                |
|                           |       | The Memorial Museum of the Fifth High School                                                                                                     |
|                           | 24    | Magnesium Research Center / Institute of Resource Development and Analysis /                                                                     |
|                           |       | Joint Research Center for Human Retrovirus Infection / University Archives / Environmental Safety Cent                                           |
|                           | 25    | Research Center for Buried Cultural Properties / Health Care Center /                                                                            |
|                           |       | Student Accessibility Support Room / Institutional Research Office / Campus Design Office                                                        |
|                           |       | University Hospital                                                                                                                              |
|                           |       | University Library / Technical Division                                                                                                          |
|                           |       | Local and Overseas Offices                                                                                                                       |
|                           | 30    | Kumamoto University Historical Architecture                                                                                                      |
| 4 Academic and Research   |       | Program for Promoting the Enhancement of Research Universities                                                                                   |
| Projects                  |       | Top Global University Project                                                                                                                    |
|                           | 34-36 | Initiatives to Develop Prominent Reasearch                                                                                                       |
| 5 International Exchanges |       | International Exchange Agreements                                                                                                                |
|                           |       | Researchers and Scholars Exchanges                                                                                                               |
|                           |       | International Students                                                                                                                           |
|                           |       | Japanese Students Abroad / Overseas Foreign Language Training Program                                                                            |
|                           |       | International Programs / Japanese Language Classes                                                                                               |
|                           |       | Kumamoto University Summer Program / Double Degree Programs                                                                                      |
|                           | 47    | International Projects and Activities                                                                                                            |
| 5 Facts                   |       | Administrative Officers                                                                                                                          |
|                           |       | Number of University Personnel                                                                                                                   |
|                           |       | Student Enrollment / Student Financial Aid                                                                                                       |
|                           | •••   | Student Admission / Student Tuitions and Fees                                                                                                    |
|                           |       | Degrees Awarded / After Graduation                                                                                                               |
|                           |       | Budget Breakdown<br>Welfare facility                                                                                                             |
| 7 History                 |       | History                                                                                                                                          |
| B Access                  | 57-59 | Campus Maps                                                                                                                                      |
|                           |       | Location                                                                                                                                         |
|                           | 61    | The Kumamoto Area                                                                                                                                |