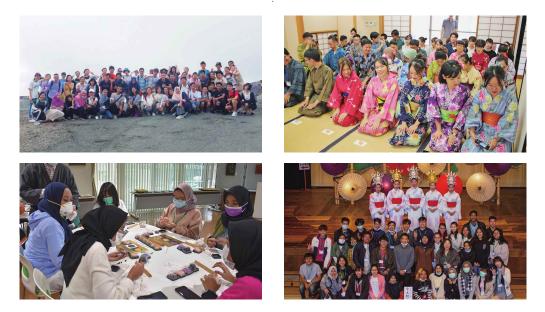

ogram is designed to provide an opportunity for undergraduate students from overseas partner universities to enjoy a short stay in Kumamoto while deepening their interest and understanding of life in Japan, as well as the natural and scientific aspects of Kumamoto and Kumamoto University. Over the course of the 10-day program, participants enjoy lectures from professors at Kumamoto University, educational excursions to Minamata, Mt. Aso, and Kumamoto Castle, first-hand cultural experiences, and an international exchange event with local high school students.

All participating students give positive reviews of their experiences, with many expressing their gratitude at being given the opportunity to come to Japan, and an interest in returning to Kumamoto University to study in the future.



### **DOUBLE DEGREE PROGRAMS**

Through the cultivation and revitalization of relationships with overseas partner universities, we have established and continue to develop a high-quality student framework that includes 24 unique double-degree exchange programs. These efforts both enhance the global learning environment for Japanese students and attract outstanding international students from overseas.

#### **Lists of Double Degree Programs**

| Kumamoto                                   | Counterpart |                                                                |                                                 |                     |                   |  |  |  |
|--------------------------------------------|-------------|---------------------------------------------------------------