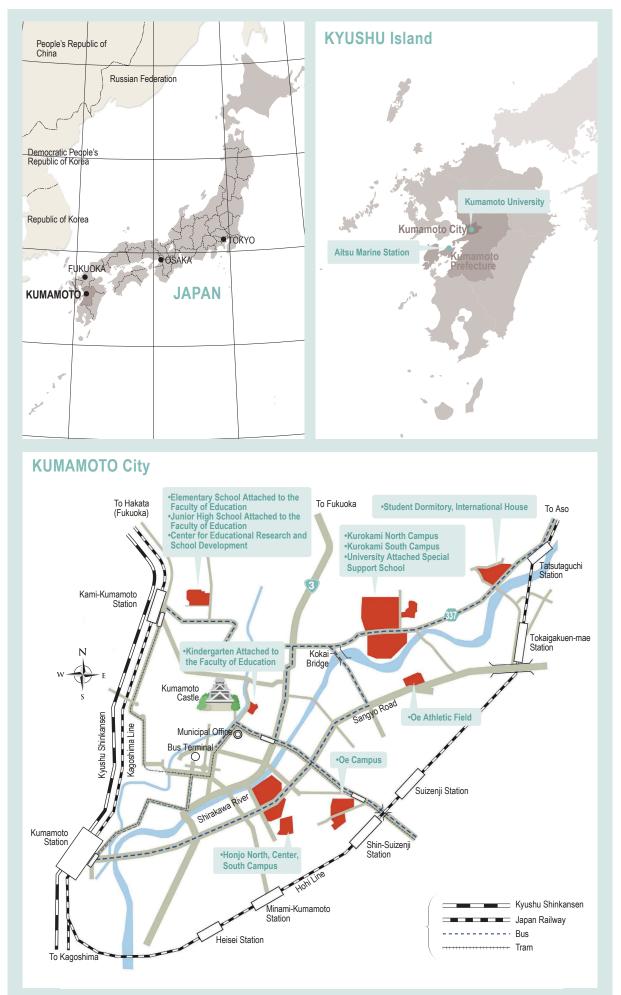

### Graduate School of Education (Professional Graduate School)

The Graduate School of Education was newly started in April of 2017, the only major being: Teacher Training Practices and Development.

The purpose of this major is to develop practical skills in teaching, guiding students, and in managing schools themselves, as well as developing the ability to conduct research on these topics.

This major is staffed with both researchers and practitioners. In April, 2020, the Graduate School of Education was expanded and started to offer the following three courses: 1) Advanced Course in Educational Practices, 2) Advanced Course in School Subject Methods and Practices, and 3) Advanced Course in Special Needs Education.

Students who complete the Graduate School of Education course receive a professional degree of Master of Education and their Advanced Class Teacher Certificates.

URL: https://www.educ.kumamoto-u.ac.jp/?lang=en