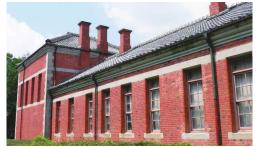

Kumamoto University has four historical buildings designated as National Important Cultural Properties, including the Memorial Museum of the Fifth High School, which maintains a rich collection of arts, handicrafts, and historical documents. We plan to develop these heritage assets as part of our "University Museum Concept" and open them to the public so that all visitors can deepen their understanding of our local history, culture, and traditions.