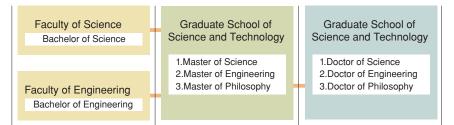

|                                                                                                                                                           | Graduate School of<br>Education                  |
|                                                                                         |                                                                                                                                                                                                        |                                                                                                                                                           | Master of Education (M.Ed)                       |

### Science and Technology



### Life Sciences

| School of Medicine<br>(School of Medicine)                |                                                                       | Graduate School of<br>Medical Sciences                         |  |
|-----------------------------------------------------------|-----------------------------------------------------------------------|----------------------------------------------------------------|--|
| Bachelor of Medicine                                      | Graduate School of<br>Medical Sciences                                | 1.Doctor of Medical                                            |  |
|                                                           | Master of<br>Medical Sciences                                         | Sciences<br>2.Doctor of Life Sciences