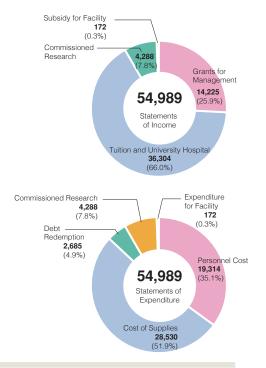

tor                          | 3                      | 0                                        | 2                  | 1      |
| Dharman utical Caianaaa | Master                          | 35                     | 15                                       | 19                 | 1      |
| Pharmaceutical Sciences | Doctor                          | 19                     | 0                                        | 16                 | 3      |
| Master of Education     | Doctor                          | 26                     | 0                                        | 24                 | 2      |
| Total                   |                                 | 744                    | 53                                       | 597                | 94     |

### **B**UDGET **B**REAKDOWN



| Ur                              | nit: million yen |
|---------------------------------|------------------|
| Grants for Management           | 14,225           |
| Tuition and University Hospital | 36,304           |
| Commissioned Research           | 4,288            |
| Subsidy for Facility            | 172              |
| Total                           | 54,989           |

Statements of Expenditure(FY2022)

| Unit: million ye         |        |  |  |
|--------------------------|--------|--|--|
| Personnel Cost           | 19,314 |  |  |
| Cost of Supplies         | 28,530 |  |  |
| Debt Redemption          | 2,685  |  |  |
| Commissioned Research    | 4,288  |  |  |
| Expenditure for Facility | 172    |  |  |
| Total                    | 54,989 |  |  |

#### Funds from Other So