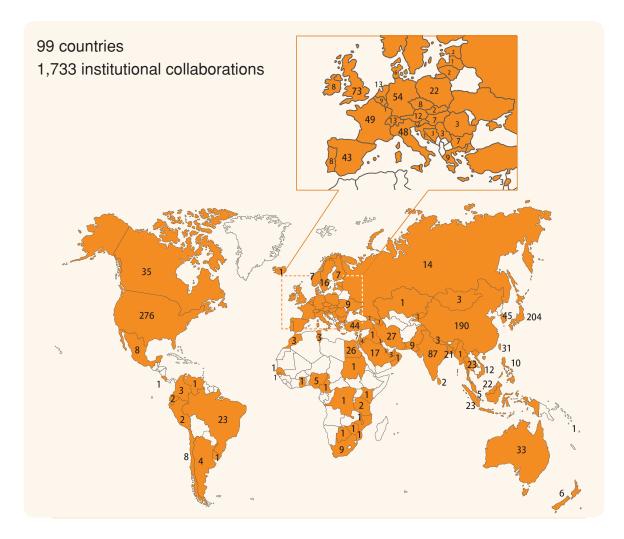

for the "Program for Promoting the Enhancement of Research Universities" by the Ministry of Education, Culture, Sports, Science and Technology (MEXT) in 2013, we have established international collaborative research groups for life sciences, natural sciences, and humanities and social sciences to globalize and strengthen our research activities. Under the management of top professors in each research group, we invite researchers from abroad, recruit talented young researchers, regularly hold international seminars, establish overseas joint laboratories, and do much more.

### Institutions Collaborating with Kumamoto University (2013-2022)

Kumamoto University is currently working with 1,733 international institutions and we actively promote new collaborations to deliver quality research.



| Rank | Name                              | Number of Publications | Country   |
|------|-----------------------------------|------------------------|-----------|
| 1    | Harvard University                | 130                    | USA       |
| 2    | National University of Singapore  | 90                     | SINGAPORE |
| 3    | University of Sydney              | 82                     | AUSTRALIA |
| 4    | University of Southern California | 78                     | USA       |
| 5    | University of Oxford              | 74                     | ENGLAND   |
| 6    | Universite de Paris               | 71                     | FRANCE    |
| 7    | University College London         | 56                     | ENGLAND   |
| 8    | Universite Paris Saclay           | 55