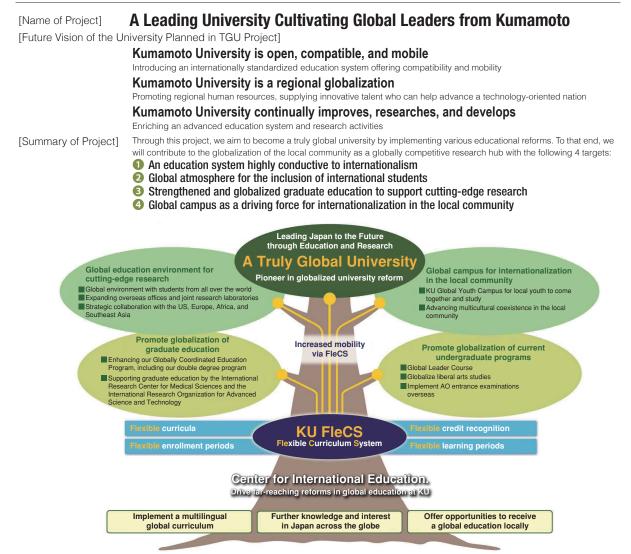

of Sydney              | 82                     | AUSTRALIA |
| 4    | University of Southern California | 78                     | USA       |
| 5    | University of Oxford              | 74                     | ENGLAND   |
| 6    | Universite de Paris               | 71                     | FRANCE    |
| 7    | University College London         | 56                     | ENGLAND   |
| 8    | Universite Paris Saclay           | 55                     | FRANCE    |
| 9    | University of Toronto             | 52                     | CANADA    |
| 10   | Brigham & Women's Hospital        | 50                     | USA       |

### Top 10 Institutional Collaborations by Number of Publications

Clarivate Analytics InCites BA (Organization Type: Academic)

# TOP GLOBAL UNIVERSITY PROJECT



# Goals To Be Achieved By 2023

1,600

international students

Increase the number of international students to 1,600 (approximately 16% of the entire student body)



liberal arts education subjects delivered in English

Increase the percentage of liberal arts education subjects delivered in English to 50%

90

courses available in a foreign language

Increase the number of courses that can be completed in a foreign language to 90 (approximately 50% of the total number)

700

participants in the KU Global Youth Campus Program

Increase the number of participants in the KU Global Youth Campus Program to 700

Globally Coordinated Education Programs

Increase the number of Globally Coordinated Education Programs available through our Globally Coordinated Education Program to 20 ,200 studen