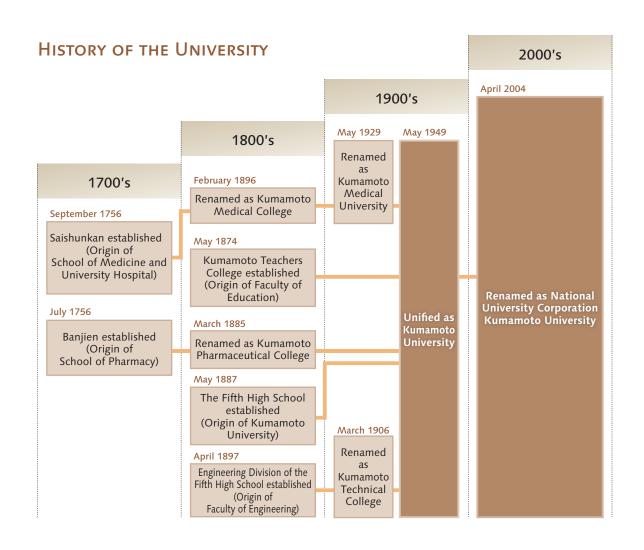

These are some reasons I feel confident that visitors and international students in Kumamoto can have an enjoyable and high quality life. KU is one of the oldest universities in Japan with seven faculties, nine graduate schools and 21 research centers/institutes (as of September 2016) that support a wide spectrum of educational and research activities. Currently, the university is home to around 8,000 undergraduate students and 2,000 graduate students, including 500 international students from 48 countries (as of May 2016). For over 100 years our university has been at the forefront of culture, advancing science and technology, and contributing to the development of the Japanese educational system.