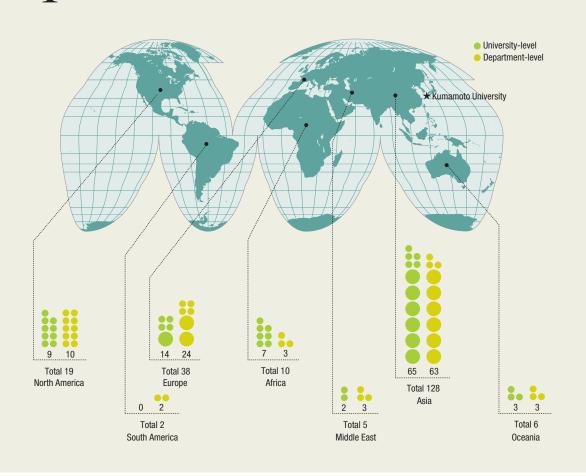

HARADA Shinji

President of Kumamoto University

Recently, we have been selected by the Ministry of Education, Culture, Sports, Science and Technology (MEXT) for the following 3 projects; the Program for Promoting the Enhancement of Research Universities, the Top Global University Project and the Center of Community Project. Consequently, KU will be seeing increased internationalization brought about by international academic and student exchange programs (as of September 2016, we have partnered with 208 institutes from 44 countries and regions), global-collaboration research programs with the world's leading researchers, and other such international activities. The short-term international student exchange programs are conducted at both KU and our partner universities. Through these activities, KU has been contributing to local communities and to global society.