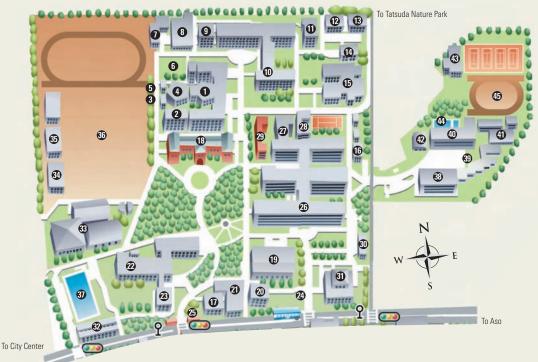

#### Graduate School of Teacher Education

The Graduate School of Teacher Education was newly started in April of 2017, the only major being: Teacher Training Practices and Development.

The purpose of this major is to develop practical skills in teaching, guiding students, and in managing schools themselves, as well as developing the ability to conduct research on these topics.