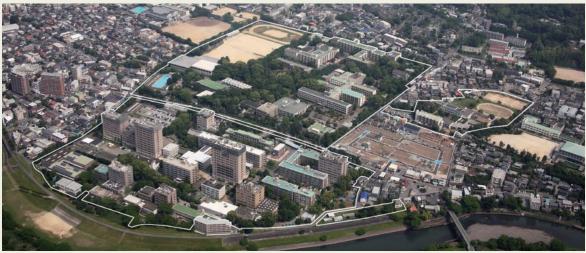

#### Graduate School of Teacher Education

The Graduate School of Teacher Education was newly started in April of 2017, the only major being: Teacher Training Practices and Development.

The purpose of this major is to develop practical skills in teaching, guiding students, and in managing schools themselves, as well as developing the ability to conduct research on these topics.