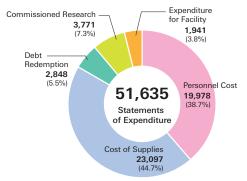

#### Course in Special Needs Education

This course is geared toward incumbent teachers as well as current students from Kumamoto University and toward students with a BA degree or higher from other universities. Through specialized instruction in special needs education, the course helps students to fulfill the requirements for their Diploma in Special Needs Education.