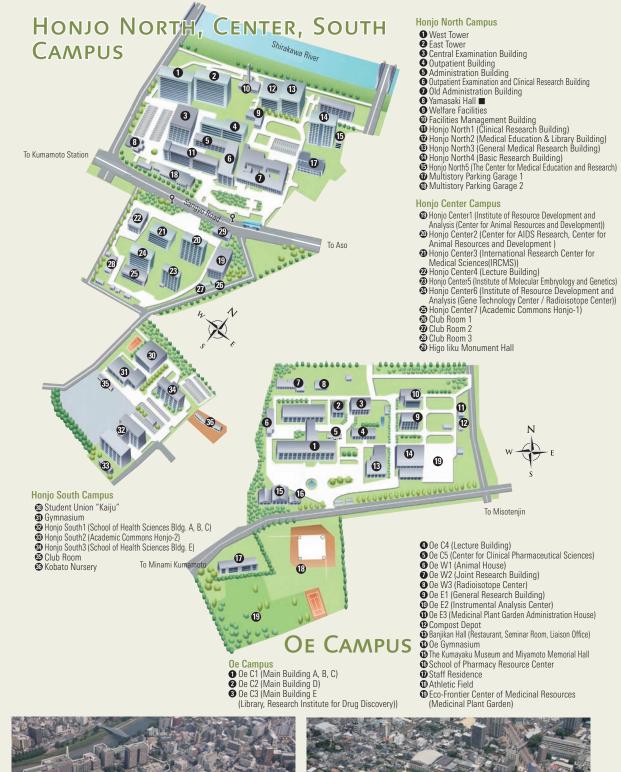

#### Graduate School of Teacher Education

The Graduate School of Teacher Education was newly started in April of 2017, the only major being: Teacher Training Practices and Development.

The purpose of this major is to develop practical skills in teaching, guiding students, and in managing schools themselves, as well as developing the ability to conduct research on these topics.