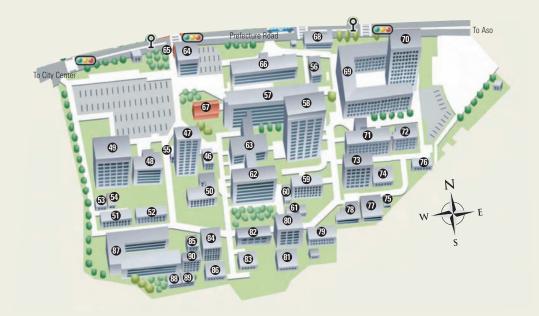

#### Graduate School of Teacher Education

The Graduate School of Teacher Education was newly started in April of 2017, the only major being: Teacher Training Practices and Development.

The purpose of this major is to develop practical skills in teaching, guiding students, and in managing schools themselves, as well as developing the ability to conduct research on these topics.