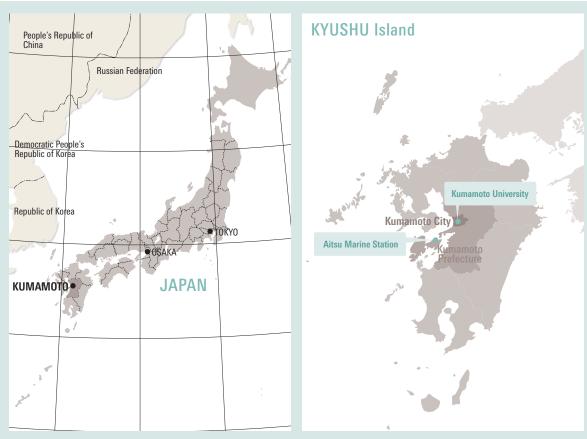

#### Graduate School of Teacher Education

The Graduate School of Teacher Education was newly started in April of 2017, the only major being: Teacher Training Practices and Development.

The purpose of this major is to develop practical skills in teaching, guiding students, and in managing schools themselves, as well as developing the ability to conduct research on these topics.