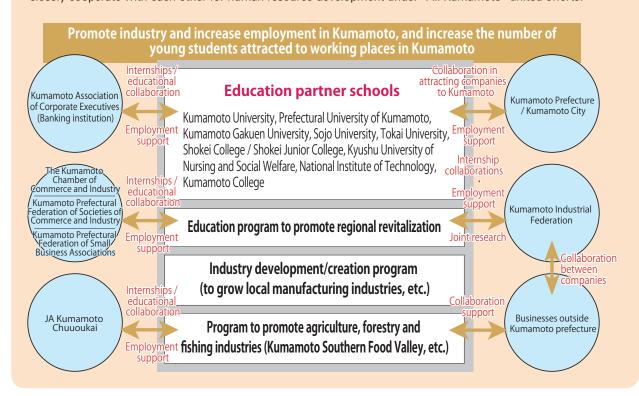

ies and community. The Program for Promoting Regional Revitalization by Universities as Centers of Community (COC+) aims to promote the representative industries of Kumamoto, in the area of manufacturing, agriculture, forestry and fishing. It also aims to produce skilled individuals who can implement the measures needed for "revitalization" process and job creation.

Kumamoto University is holding a leadership role in industry development mainly in the manufacturing industry of the central and northern areas of Kumamoto Prefecture. In this program, universities, business organizations and other business-related associations in Kumamoto, as well as in Kumamoto Prefectural Government, will closely cooperate with each other for human resource development under "All Kumamoto" united efforts.



# PROGRAM FOR PROMOTING THE ENHANCEMENT OF RESEARCH UNIVERSITIES

As we were selected for the "Program for Promoting the Enhancement of Research Universities" by the Ministry of Education, Culture, Sports, Science and Technology (MEXT) in 2013, we have established international collaborative research groups for life sciences, natural sciences, and humanities and social sciences in order to globalize and strengthen our research activities. Under the management of top professors in each research group, we invite researchers from abroad, recruit talented young researchers, regularly hold international seminars, establish overseas joint laboratories, and do much more.

## Institutions Collaborating with Kumamoto University(2006-2016)

Kumamoto University is currently working with 1,541 inter