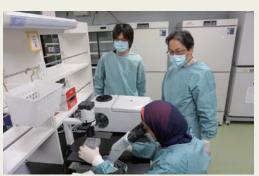

s program. Under the guidance of the principal investigator (PI) in the state-of-the-art research environment offered at IRCMS, they proactively worked on research in the areas of AIDS, ATL, and hematopoiesis, hoping to learn the latest experimental techniques and to get as much out of the course as possible.

Many of the students who participated commented that they would like to return to Kumamoto University as PhD or PD students in the near future. One of the targets of IRCMS is to achieve a graduate student body that is 50% composed of international students. To meet that goal, IRCMS will further promote the creation of an international research environment, lead in the globalization of the university, and facilitate advanced medical research.



Interns and PI visiting the president



Guidance at the IRCMS BSL3 lab

# French-Japan Joint Lab for Chiral Nanostructures Established

Research teams of the Graduate School of Science and Technology, Kumamoto University and the University of Bordeaux have engaged in joint research and personnel exchanges in the area of supermolecular chemistry for over 10 years. This led to the creation of a joint French-Japan lab to develop chiral nanostructures (UA-CNPA: Laboratoires internationaux associes -Chiral Nanostructures for Photonic Applications), which was established in accordance with the agreements of 5 institutions, including the CNRS (National Center for Scientific Research) and University of Bordeaux. The kickoff

meeting was held at the University of Bordeaux on October 2 and 3, 2015. Attendees from Kumamoto University at