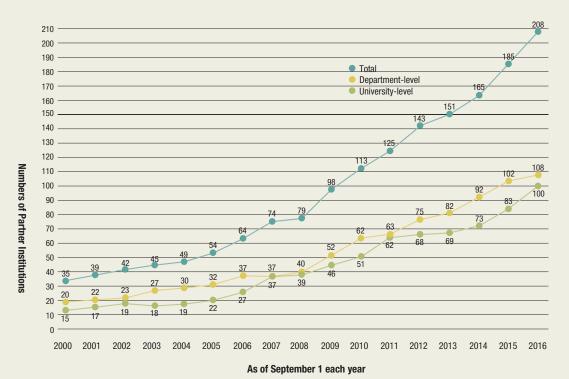

HARADA Shinji

President of Kumamoto University

Recently, we have been selected by the Ministry of Education, Culture, Sports, Science and Technology (MEXT) for the following 3 projects; the Program for Promoting the Enhancement of Research Universities, the Top Global University Project and the Center of Community Project. Consequently, KU will be seeing increased internationalization brought about by international academic and student exchange programs (as of September 2016, we have partnered with 208 institutes from 44 countries and regions), global-collaboration research programs with the world's leading researchers, and other such international activities. The short-term international student exchange programs are conducted at both KU and our partner universities. Through these activities, KU has been contributing to local communities and to global society.