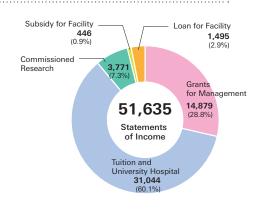

#### Course in Special Needs Education

This course is geared toward incumbent teachers as well as current students from Kumamoto University and toward students with a BA degree or higher from other universities. Through specialized instruction in special needs education, the course helps students to fulfill the requirements for their Diploma in Special Needs Education.