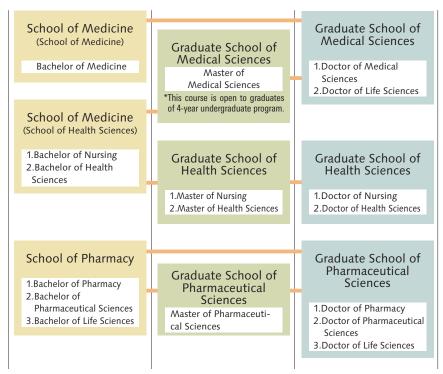

ool of                                                                 |                                                                                         |                                               |  |
| Faculty of Education                | Education  Master of Education                                                     |                                                                                         | Graduate School of Teacher Education          |  |
| Bachelor of Education               |                                                                                    |                                                                                         | Master of Education                           |  |

# ■ Science and Technology ■



# ■ Life Sciences ■



The above chart is an example of pursuing higher education between undergraduate and graduate courses, but is not limited to this chart.

# **Centers and Institutes**

# **Institute of Molecular Embryology and Genetics**

発生医学研究所



The Institute of Molecular Embryology and Genetics aims to contribute to the society by promoting the integration of life and medical sciences from the viewpoint of developmental biology. This institute was founded in 1992, and extensively reorganized in 2000 and 2009. It has three divisions (Developmental Regulation, Stem Cell Research, and Organogenesis) consisting of 12 laboratories. Our research interests include: epigenetics chromosome and protein regulation, DNA damage and repair, intercellular communications, ES and iPS cells, mesenchymal stem cells, h