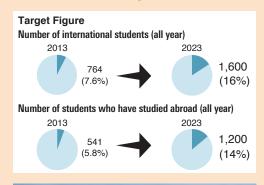

These are some reasons I feel confident that visitors and international students in Kumamoto can have an enjoyable and high quality life. KU is one of the oldest universities in Japan with seven faculties, nine graduate schools and 21 research centers/institutes (as of September 2016) that support a wide spectrum of educational and research activities. Currently, the university is home to around 8,000 undergraduate students and 2,000 graduate students, including 500 international students from 48 countries (as of May 2016). For over 100 years our university has been at the forefront of culture, advancing science and technology, and contributing to the development of the Japanese educational system.

HARADA Shinji

President of Kumamoto University

Recently, we have been selected by the Ministry of Education, Culture, Sports, Science and Technology (MEXT) for the following 3 projects; the Program for Promoting the Enhancement of Research Universities, the Top Global University Project and the Center of Community Project. Consequently, KU will be seeing increased internationalization brought about by international academic and student exchange programs (as of September 2016, we have partnered with 208 institutes from 44 countries and regions), global-collaboration research programs with the world's leading researchers, and other such international activities. The short-term international student exchange programs are conducted at both KU and our partner universities. Through these activities, KU has been contributing to local communities and to global society.